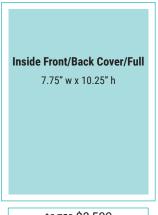

# Step 1: Choose Your Ad Size

Choose the ad size that best fits your budget and goals.

#### **AD SUBMISSION TO:**

Megan James, Marketing & Design Manager at mjames@westmichigansymphony.org If your file is too large for email, please use wetransfer.com.

\$2,750 \$2,500

\$1.980 \$1.800

\$1.980 \$1.800