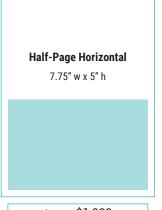

# Step 1: Choose Your Ad Size

Choose the ad size that best fits your budget and goals.

#### **AD SUBMISSION TO:**

Megan James, Marketing & Design Manager at mjames@westmichigansymphony.org If your file is too large for email, please use wetransfer.com.

\$2,750 \$2,500

\$1.980 \$1.800

\$1.980 \$1.800